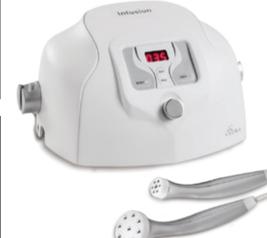

#### **Technical Specifications**

| Energy Source           | Bipolar balanced output (proprietary wave form)                                      |
|-------------------------|--------------------------------------------------------------------------------------|
| Output Impedance        | 10 kilo Ohm                                                                          |
| Outputs                 | 2 independent outputs:<br>1 Face treatment hand piece<br>1 Body Treatment hand piece |
| Power Output Adjustment | Linear, continues adjustment from 0 to maximum                                       |
| Electrical              | 220 V, 50 c/s or 110 V, 60 c/s-50 V/A                                                |
| Body Probe Diameter     | 60mm                                                                                 |
| Facial Probe Diameter   | 28mm                                                                                 |
| Dimensions              | 35cm (length) x 27cm (width) x 24cm (height)                                         |
| Weight                  | 5.0 kg /11 lbs                                                                       |