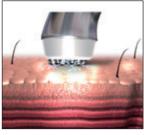

#### Technology Infused with Innovation

Infusion™ ionic solutions are driven into the skin by way of electric pulse waves, powered by proprietary Ionwave™ technology. Engineered to work with the skin's biological processes, the Ionwave™ carefully opens micro water channels in the cell membrane to allow the safe passage of the topicals into the cells, bypassing the stratum corneum layer, without damaging the skin.

#### Ionwave™ Effects:

- 1. When the Ionwave™ properties come in contact with the cell they begin the structural rearrangement of the lipid bilayer to form micro pores in the cell membrane.
- 2. As the gatekeepers to the cell, micro channels enable or restrict the passage of natural nutritional compounds and extracts. Micro channels are short-lived and reseal soon after compounds are delivered