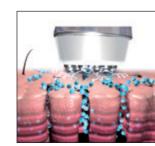

#### Technology Infused with Innovation

Infusion™ ionic solutions are driven into the skin by way of electric pulse waves, powered by proprietary Ionwave™ technology. Engineered to work with the skin's biological processes, the Ionwave™ carefully opens micro water channels in the cell membrane to allow the safe passage of the topicals into the cells, bypassing the stratum corneum layer, without damaging the skin.

#### Ionwave™ Effects:

- 1. When the Ionwave™ properties come in contact with the cell they begin the structural rearrangement of the lipid bilayer to form micro pores in the cell membrane.
- 2. As the gatekeepers to the cell, micro channels enable or restrict the passage of natural nutritional compounds and extracts. Micro channels are short-lived and reseal soon after compounds are delivered