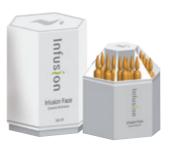

## Infusion™ Ampoules - Sterile, High-Quality, Hypoallergenic and Non-Irritating

All natural, Viora solutions are created from the purest, high quality ingredients to maximize cell penetration and ensure safety and effectiveness. Scientifically engineered to achieve the desired effect, each formula is a blend of special serums, proteins and healing agents and is precisely formulated for the specific application. The use of these unique Infusion<sup>TM</sup> ampoules in conjunction with the Infusion<sup>TM</sup> system is highly recommended to attain optimal results.

Viora's ampoules include:

Infusion Face Collagen Booster for sagging skin to increase skin's elasticity

**Infusion Face Anti-Wrinkling & Lifting** specially formulated for mature skin

**Infusion Face Intensive Hydration** for sensitive and dry skin

**Infusion Body Lipoelim** to reduce cellulite

**Infusion Body Skin Firm** to tighten and replenish dry, sagging skin

Infusion Body Anti-Stretch Mark to treat damaged skin and restore elasticity

A unique complete treatment course of ampoule & serum package for bi-weekly inclinic treatments, performed by the practitioner, and daily at-home treatments applied by the patient.